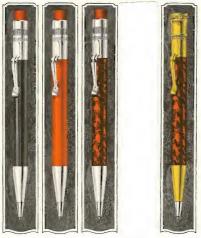

No. 329C No. 329AGW No. 329AW No. 429.4 No. 429.4G No. 429C No. 649AG No. 649AG No. 323AW No. 323AGW No. 323CW No. 423A No. 423AG No. 423C No. 643A No. 643AG No. 643C

WAHL PEN

### PRECIOUS METAL PENS

# (Engine Turned. Self Pilling) YELLOW GOLD FILLED

| Tel. Word | PELE DESIGN, TO 3 | HATCH EVERSIGARIES NOR. 23 AND 25SW | Tel. Word | LONIAL DESIGN, TO | MATCH EVERSHARPS NOS. 10 AND IOSW   |
|-----------|-------------------|-------------------------------------|-----------|-------------------|-------------------------------------|
| HAFEH     | No. 329AW         | Has ring on cap and No. 2 sold nib. | GACUS     | No. 323AW         | Has ring on cap and No. 2 gold nib  |
| RIUZH     | No. 429 A         | Has pocket clip and No. 2 gold rab. | Reutz     | No. 423.A         | Has pocket clip and No. 2 gold rab. |
| ROATE     | No. 649A          | Has pocket clip and No. 4 gold nib. | RIUMV     | No. 643.A         | Has pocket clip and No. 4 gold mb.  |
|           | GREEN GOLD FILLED |                                     |           |                   |                                     |
| 81        |                   | MATCH EVERSHARPS NOS. 27 AND 27SW   |           |                   | MATCH EVERSHARPS NOS- 73 AND 73SW   |
| HATEN     | No. 329,AGW       | Has ring on cap and No. 2 gold nib. | GARTY     | No 323AGW         | Has ring on cap and No. 2 gold nib. |
| ROPME     | No. 429AG         | Has pocket clip and No. 2 gold ntb. | ROAD      | No. 423 AG        | Has pocket clip and No. 2 gold mb.  |
| Roerz     | No. 649AG         | Has pocket clip and No. 4 gold nib. | Rozus     | No. 643.AG        | Has pocket clip and No. 4 gold nib. |
|           |                   | STERLIN                             | IG SILVE  | R                 |                                     |

| 3     | UPPLE DEHGN, TO | MATCH EVERSHARPS NOS. 44 AND 44SW   |
|-------|-----------------|-------------------------------------|
| HAEDD | No. 329CW       | Has ring on cap and No-2 gold nib.  |
| RIOMT | No 429C         | Has pocket elip and No. 2 gold nib. |
| Rioax | No. 649C        | Has pocket clip and No. 4 gold nib, |

COLONIAL GLAZS No. 323CW No. 423C No. 643C RIOBH

MATCH EVERSHARPS NOS. 45 AND 455W Has ring on cap and No. 2 gold nib, Has pocket clip and No. 2 gold nib, Has pocket clip and No. 4 gold nib.

WAHL PEN

No. 321AW No. 321AGW No. 321CW